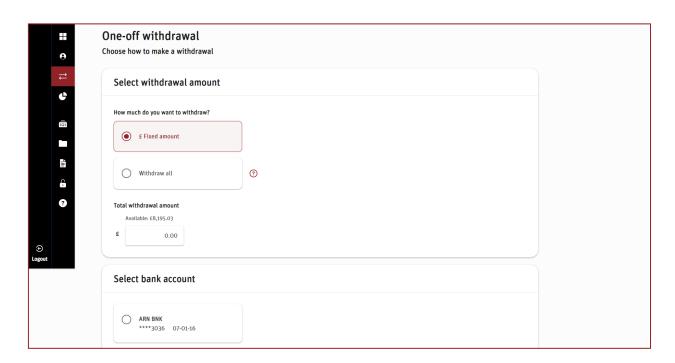

#### Withdrawal amount - one-off withdrawals

Select whether you're looking to withdraw a fixed amount or withdraw all.

Then select the bank account that you wish to withdraw funds to.

You must have a bank account saved. If you don't, click the **Add a bank account here** button to take you to the right page.