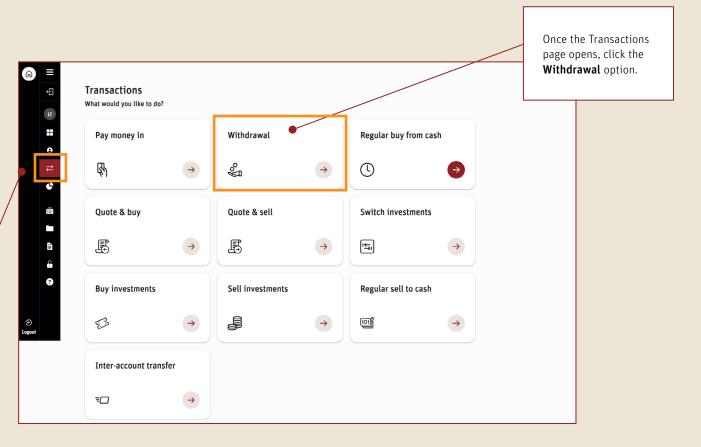

#### **Client Dashboard**

From the main navigation menu select the Transactions option.

When you select withdrawal, you will be asked to choose one-off or regular withdrawal. Click the relevant tile to proceed to the withdrawal journey.