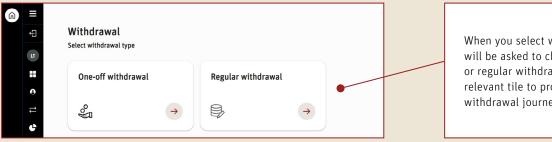

#### **Client Dashboard**

From the main navigation menu select the Transactions option.

When you select withdrawal, you will be asked to choose one-off or regular withdrawal. Click the relevant tile to proceed to the withdrawal journey.