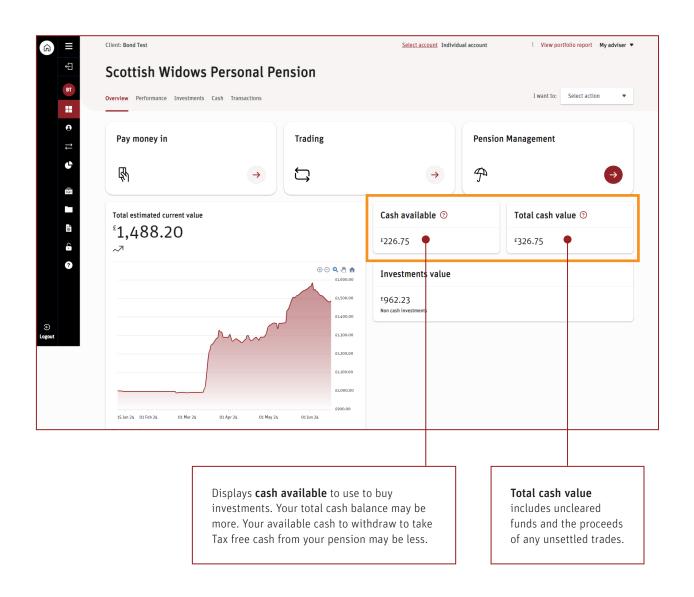

#### Cash values split out on the customer dashboard

To help you identify available cash, you can now see 'Cash available' and 'Total cash value' separately on the customer dashboard.

We've changed how you see your clients account value within the customer dashboard.

The changes mean that you will now see **cash available** (£ available to trade) **and total cash value** (including unsettled funds).