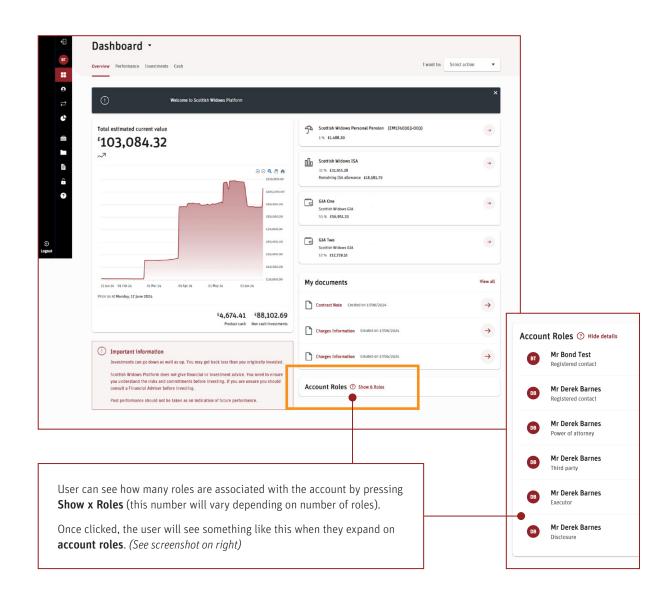

#### Simpler to view users associated with an account on the customer dashboard

Instantly see any associated accounts, with a new section on the customer dashboard.

You can now instantly see any users associated with an account, with a new section called '**Account roles**' under '**My Documents**'.

Users will now be able to see all entities that are connected to any of their accounts and role type.